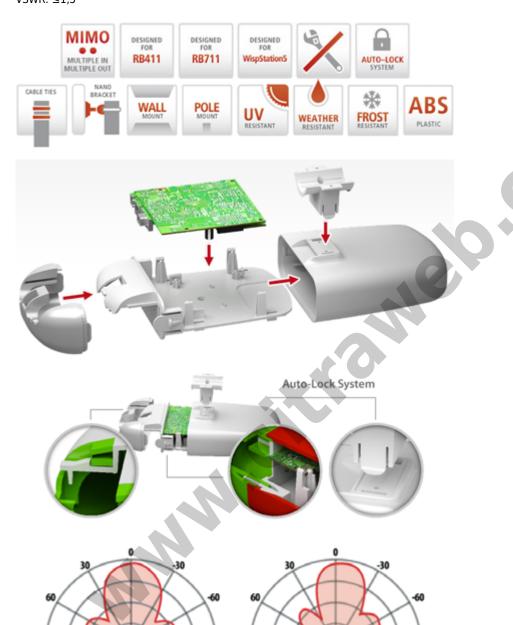

# **Easy Installation Without Tools**

No tools are needed for board installation. Inserting the base panel into the top cover and closing the bottom cover is tool-less as well. Main body parts are secured by Auto-Lock System, that protects the box against coaccidental disassembly. With deployment time from carton box to pole below two minutes, your operations can be fast, smooth and cost effective as never before.

### **Unlimited Mounting Versatility**

StationBox® Mikro enables excellent mounting versatility. Its standard holder is compatible with NanoBracket™ Universal, one of the most advanced CPE mounts on the market. StationBox Mikro holder is also compatible with Ubiquiti Networks™ Rocket mounting base.Check also for other dimensions to ensure StationBox® Mikro will fit third party mount!

### **Weather Resistant Design**

StationBox® Mikro was designed to be placed in general outdoor environment and to resist weather impacts. StationBox® Mikro is built from high resistant UV stabilized ABS plastic. One-piece cover ensures the natural water resistance, while the enclosure is allowed to "breathe" – exchange hot air with environment and leak humidity in form of condensed drops of water.

# **Detail Barang:**

- 1 StationBox Mikro Enclosure
- 1 5ghz Flat-Panel Antenna (Mounted Inside Enclosure)
- 1 Mounting Bracket
- 2 Tiewrap

# Spesifikasi Antenna:

5 GHz - 15 dBi MiMo dual polarization antenna