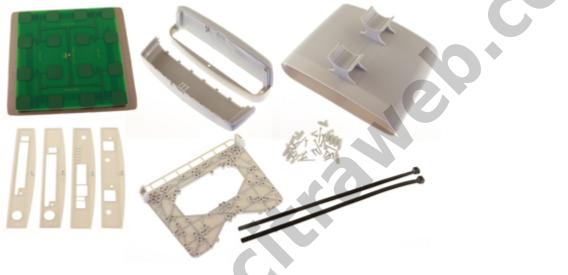

The StationBox is made of durable plastic and it consists only of 4 parts. Our outdoor enclosure is provided with compact mounting bracket. In addition, there is a possibility of using NanoBracket for the installation which enables to adjust the enclosure to any direction in range of 90Ű to each side. The StationBoxâ∏s design is very simple and it is made with emphasis on its functionality.

#### Kelengkapan Barang