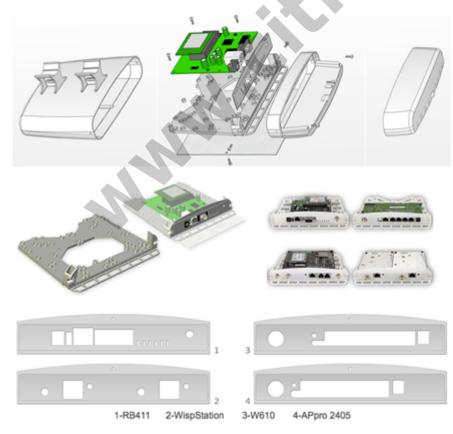

### **Compatible Boards:**

- Mikrotik: RB411, RB411A, RB411AH, Crossroads
- Ubiquiti Networks: WISPstation possible to install 2 boards in 1 StationBox,
- RouterStation, RouterStation Pro
- Wline: W3000G, W4000Gv4, W3000GLX
- Compex: WP54AG, WP54G
- Wiligear: WBD111, WBD500 in both possible to install 2 boards in 1 StationBox
- Airlive: WL5460AP, WL5470AP, WLA9000AP
- Alfa networks: W610
- CC/C:WA-2204A