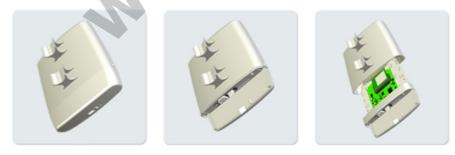

#### Smart and easy maintenance

The base of whole idea of simplicity is TOP COVER which includes a compact bracket of the StationBox®. During the maintenance operations, the Top cover remains on its position on a pole or console. This ensures, that the direction to the opposite side of the link remains untouched. All other parts of the StationBox®, incl. components placed inside of the StationBox® - antenna and PCB AP/Router board, are capable to be removed. Consenquently, technician can replace the set directly at the place of installation, or may decide to perform maintenance at more appropriate place. Thus, the time of maintenance (or the time of network's upgrade) is reduced to necessary minimum, counted in just couple of minutes.