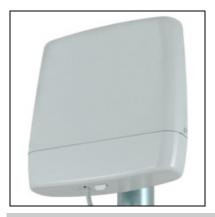

# StationBox®-5GHz 20dBi antenna

Kode: RF-SB-5Kategori: DiscontinuedHarga: Rp 275.000,00

StationBox is a universal enclosure designed for outdoor installations. One of the StationBoxâ []]s main advantages is its universality and applicability for different kind of devices and antennas from different suppliers. After mounting all components look like one entity. (tidak termasuk pigtail)

The StationBox is made of durable plastic and it consists only of 4 parts. Our outdoor enclosure is provided with compact mounting bracket. In addition, there is a possibility of using NanoBracket for the installation which enables to adjust the enclosure to any direction in range of 90Ű to each side. The StationBoxâ∏s design is very simple and it is made with emphasis on its functionality.

The main purpose of this product is not only the installation of the device but also the simplicity of sequential service. The StationBox is ingenious solution for outdoor installations of the antennas and devices that is indicated by its extraordinary features including the long lifetime.