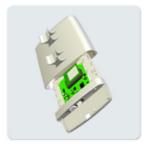

The StationBox is made of durable plastic and it consists only of 4 parts. Our outdoor enclosure is provided with compact mounting bracket. In addition, there is a possibility of using NanoBracket for the installation which enables to adjust the enclosure to any direction in range of 90° to each side. The StationBoxâ∏s design is very simple and it is made with emphasis on its functionality.

## Smart and easy maintenance

The base of whole idea of simplicity is TOP COVER which includes a compact bracket of the StationBox®. During the maintenance operations, the Top cover remains on its position on a pole or console. This ensures, that the direction to the opposite side of the link remains untouched. All other parts of the StationBox®, incl. components placed inside of the StationBox® - antenna and PCB AP/Router board, are capable to be removed. Consenquently, technician can replace the set directly at the place of installation, or may decide to perform maintenance at more appropriate place. Thus, the time of maintenance (or the time of network's upgrade) is reduced to necessary minimum, counted in just couple of minutes.