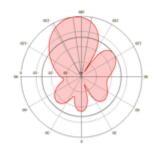

h includes a compact bracket of the StationBox®. During the maintenance operations, the Top cover remains on its position on a pole or console. This ensures, that the direction to the opposite side of the link remains untouched. All other parts of the StationBox®, incl. components placed inside of the StationBox® - antenna and PCB AP/Router board, are capable to be removed. Consenquently, technician can replace the set directly at the place of installation, or may decide to perform maintenance at more appropriate place. Thus, the time of maintenance (or the time of network's upgrade) is reduced to necessary minimum, counted in just couple of minutes.







## Spesifikasi Antenna:

2,4GHz 14 dbi



### **CITRAWEB SOLUSI TEKNOLOGI**

www.citraweb.com info@citraweb.com sales@citraweb.com





## **Compatible Boards:**

• Mikrotik: RB411, RB411A, RB411AH, Crossroads

• Ubiquiti Networks: WISPstation - possible to install 2 boards in 1 StationBox,

• RouterStation, RouterStation Pro

Wline: W3000G, W4000Gv4, W3000GLX

• Compex: WP54AG, WP54G

• Wiligear: WBD111, WBD500 in both possible to install 2 boards in 1 StationBox

• Airlive: WL5460AP, WL5470AP, WLA9000AP

Alfa networks: W610CC/C:WA-2204A

\* Harga, spesifikasi, dan ketersediaan bisa berubah dan tidak mengikat

URL: https://www.citraweb.com/produk/271/

Informasi lebih lanjut, pemesanan dan pembelian, hubungi: 0274-554444 atau email sales@citraweb.com