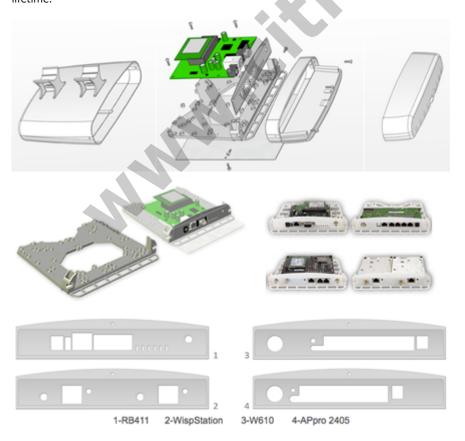

## Smart and easy maintenance

The base of whole idea of simplicity is TOP COVER which includes a compact bracket of the StationBox®. During the maintenance operations, the Top cover remains on its position on a pole or console. This ensures, that the direction to the opposite side of the link remains untouched. All other parts of the StationBox®, incl. components placed inside of the StationBox® - antenna and PCB AP/Router board, are capable to be removed. Consenquently, technician can replace the set directly at the place of installation, or may decide to perform maintenance at more appropriate place. Thus, the time of maintenance (or the time of network's upgrade) is reduced to necessary minimum, counted in just couple of minutes.

## **Compatible Boards:**

• Mikrotik: RB411, RB411A, RB411AH, Crossroads

• Ubiquiti Networks: WISPstation - possible to install 2 boards in 1 StationBox,

• RouterStation, RouterStation Pro

Wline: W3000G, W4000Gv4, W3000GLX

• Compex: WP54AG, WP54G

• Wiligear: WBD111, WBD500 in both possible to install 2 boards in 1 StationBox

• Airlive: WL5460AP, WL5470AP, WLA9000AP

Alfa networks: W610CC/C:WA-2204A

\* Harga, spesifikasi, dan ketersediaan bisa berubah dan tidak mengikat