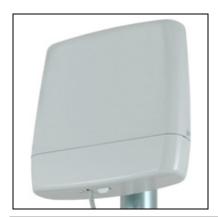

# StationBox®-2,4GHz 14dBi antenna

Kode : RF-SB-2
Kategori : Discontinued
Harga : Rp 275.000,00

StationBox is a universal enclosure designed for outdoor installations. One of the StationBoxâ s main advantages is its universality and applicability for different kind of devices and antennas from different suppliers. After mounting all components look like one entity. (tidak termasuk pigtail)

The StationBox is made of durable plastic and it consists only of 4 parts. Our outdoor enclosure is provided with compact mounting bracket. In addition, there is a possibility of using NanoBracket for the installation which enables to adjust the enclosure to any direction in range of 90° to each side. The StationBoxâ∏s design is very simple and it is made with emphasis on its functionality.

The main purpose of this product is not only the installation of the device but also the simplicity of sequential service. The StationBox is ingenious solution for outdoor installations of the antennas and devices that is indicated by its extraordinary features including the long lifetime.