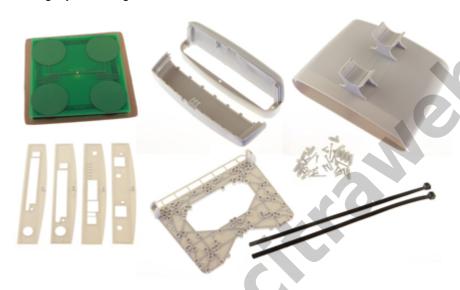

The StationBox is made of durable plastic and it consists only of 4 parts. Our outdoor enclosure is provided with compact mounting bracket. In addition, there is a possibility of using NanoBracket for the installation which enables to adjust the enclosure to any direction in range of 90° to each side. The StationBoxâ∏s design is very simple and it is made with emphasis on its functionality.

## Kelengkapan Barang