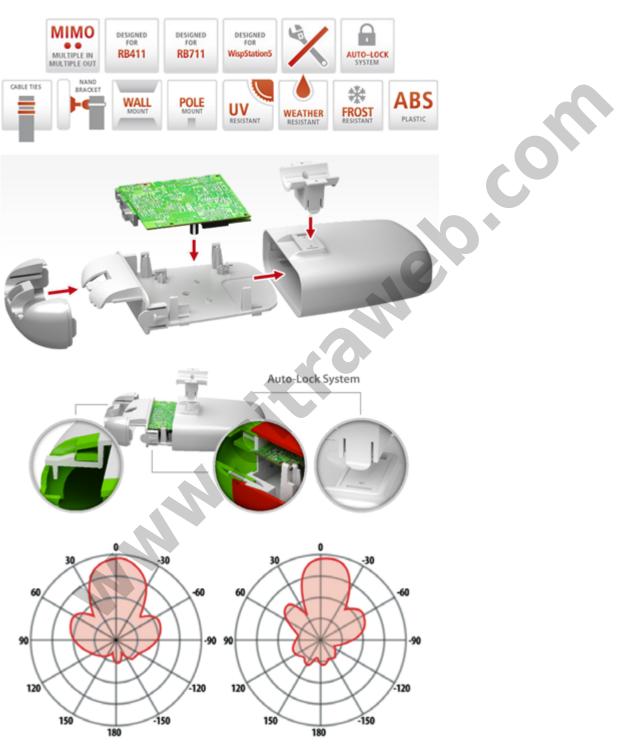

# **Easy Installation Without Tools**

No tools are needed for board installation. Inserting the base panel into the top cover and closing the bottom cover is tool-less as well. Main body parts are secured by Auto-Lock System, that protects the box against coaccidental disassembly. With deployment time from carton box to pole below two minutes, your operations can be fast, smooth and cost effective as never before.

### **Unlimited Mounting Versatility**

StationBox® Mikro enables excellent mounting versatility. Its standard holder is compatible with NanoBracket™ Universal, one of the most advanced CPE mounts on the market. StationBox Mikro holder is also compatible with Ubiquiti Networks™ Rocket mounting base.Check also for other dimensions to ensure StationBox® Mikro will fit third party mount!

### **Weather Resistant Design**

StationBox® Mikro was designed to be placed in general outdoor environment and to resist weather impacts. StationBox® Mikro is built from high resistant UV stabilized ABS plastic. One-piece cover ensures the natural water resistance, while the enclosure is allowed to "breathe" – exchange hot air with environment and leak humidity in form of condensed drops of water.

# Spesifikasi Antenna:

5 GHz - 15 dBi MiMo dual polarization antenna

# **CITRAWEB SOLUSI TEKNOLOGI**

www.citraweb.com info@citraweb.com sales@citraweb.com

Freq. range: 5470-5850 MHz Beam angle: 28°/30°

VSWR: ≤1,5