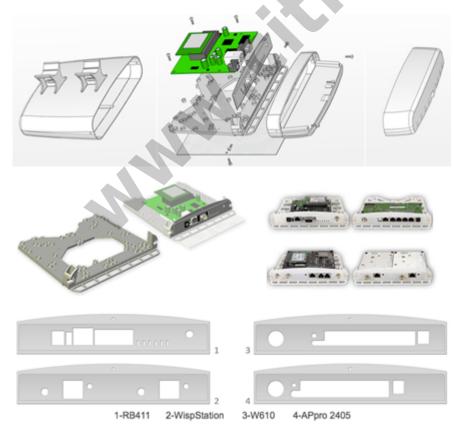

### **Compatible Boards:**

- Mikrotik: RB411, RB411A, RB411AH, Crossroads
- Ubiquiti Networks: WISPstation possible to install 2 boards in 1 StationBox,
- RouterStation, RouterStation Pro
- Wline: W3000G, W4000Gv4, W3000GLX
- Compex: WP54AG, WP54G
- Wiligear: WBD111, WBD500 in both possible to install 2 boards in 1 StationBox
- Airlive: WL5460AP, WL5470AP, WLA9000AP
- Alfa networks: W610
- CC/C:WA-2204A