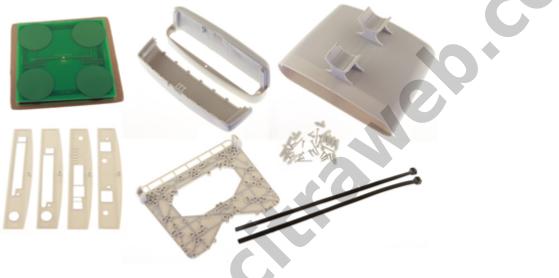

The StationBox is made of durable plastic and it consists only of 4 parts. Our outdoor enclosure is provided with compact mounting bracket. In addition, there is a possibility of using NanoBracket for the installation which enables to adjust the enclosure to any direction in range of 90Ű to each side. The StationBoxâ∏s design is very simple and it is made with emphasis on its functionality.

#### **Kelengkapan Barang**