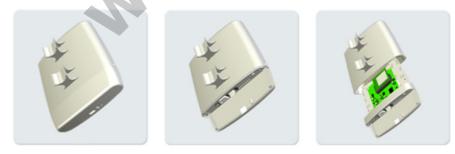

#### Smart and easy maintenance

The base of whole idea of simplicity is TOP COVER which includes a compact bracket of the StationBox®. During the maintenance operations, the Top cover remains on its position on a pole or console. This ensures, that the direction to the opposite side of the link remains untouched. All other parts of the StationBox®, incl. components placed inside of the StationBox® - antenna and PCB AP/Router board, are capable to be removed. Consenquently, technician can replace the set directly at the place of installation, or may decide to perform maintenance at more appropriate place. Thus, the time of maintenance (or the time of network's upgrade) is reduced to necessary minimum, counted in just couple of minutes.